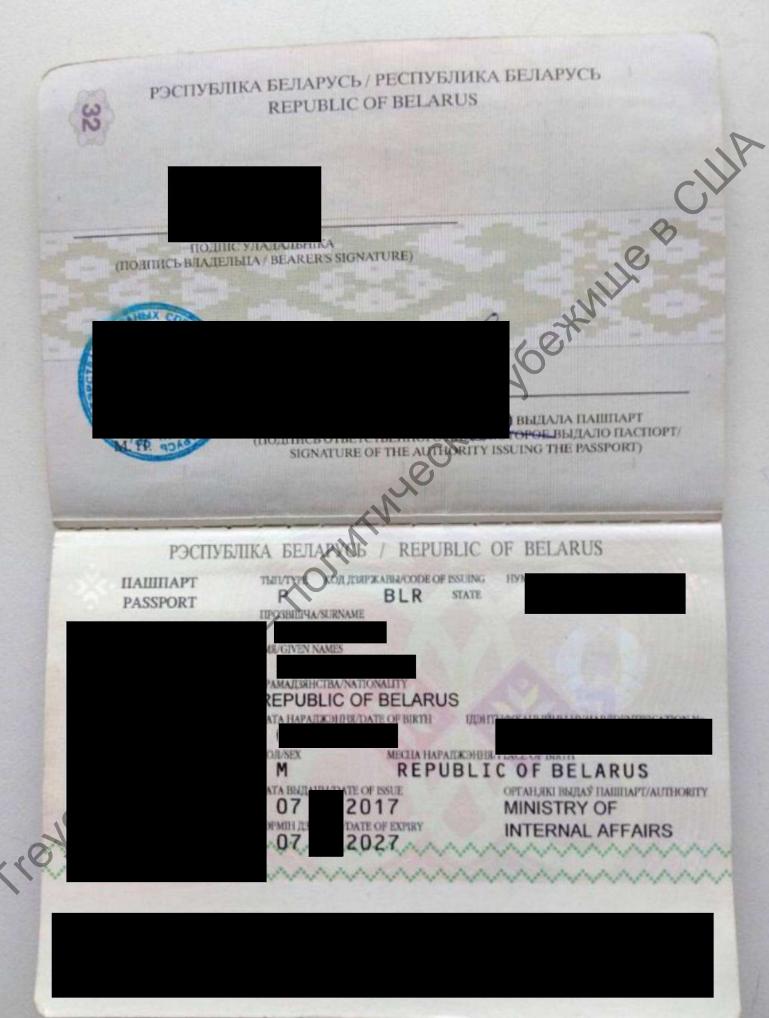

| friends, neighbors,              |
| and relatives.                                                 | le Chi                                                      | menus, neighbors,                |
|                                                                | Signature                                                   |                                  |
|                                                                | .0,                                                         |                                  |

I, HERBY CERTIFY THAT THE ABOVE IS AN EXACT AND ACCURATE TRANSLATION OF THE ORIGINAL DOCUMENT SUBMITTED TO ME IN THE RUSSIAN LANGUAGE AND THAT I AM COMPETENT IN BOTH ENGLISH AND RUSSIAN LANGUAGES TO RENDER SUCH TRANSLATION.



# Protesters arrested in Belarus during opposition rally

Demonstration in Minsk was banned by Alexander Lukashenko's government



#### The Guardian

Sun 25 Mar 2018 17.29 BST

Scores of people have been arrested in the Belarus capital, Minsk, as supporters of the country's repressed opposition tried to hold a protest march.

The attempted demonstration was to mark the 100th anniversary of the short-lived Belarusian People's Republic of 1918-19, seen by the opposition as the foundation of an independent Belarus.

The anniversary is traditionally a day for opponents of President Alexander Lukashenko's authoritarian government to try to rally.

Journalists at the scene counted at least 70 people taken away by police. The human rights group Viasna said five of its observers were among thos